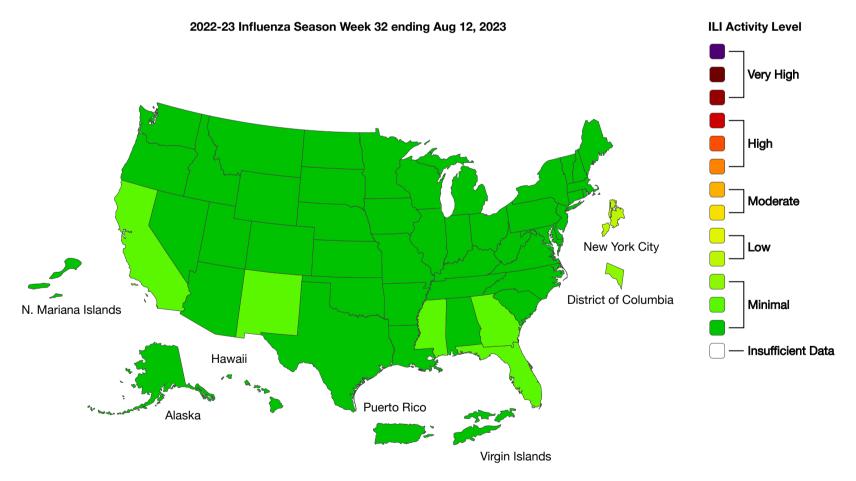

## A Weekly Influenza Surveillance Report Prepared by the Influenza Division Outpatient Respiratory Illness Activity Map Determined by Data Reported to ILINet

This system monitors visits for respiratory illness that includes fever plus a cough or sore throat, also referred to as ILI, not laboratory confirmed influenza and may capture patient visits due to other respiratory pathogens that cause similar symptoms.

Season: 2022-23 • Download Image Download Image (https://www.cdc.gov/flu/weekly/flureport.xml)View Full Screen (http://gis.cdc.gov/grasp/fluview/main.html )

Last Reviewed: August 18, 2023, 11:00 AM